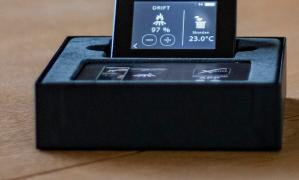

#### Capasitive touch display

Despite its small form factor, Xzense is equipped with a 3.83-inch capasitive touch display with 320x240 pixel resolution.

### Long battery life

On a full charge, Xzense can last up to two months with normal usage. The Li-Po battery is recharges via a standard USB charger with micro USB connection. Operation is possible while charging.