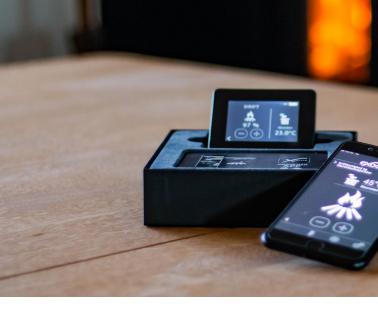

The intelligent, incremental adjustments also help to further reduce particle emission by up to 20%.

Connect your phone to Xzense via Bluetooth and use the dedicated Xzense App for iOS or Android to control your fireplace. 66