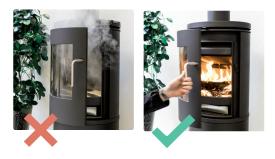

## Less smoke spillage

Xzense helps you reduce the amount of smoke and other unwanted particles that enter our room from the fireplace. 80% reduction of indoor particles.

## Better & cleaner combustion

By using Xzense, you achieve a better and cleaner combustion as the optimum air supply to the fireplace is ensured. 20% reduction of outdoor particles.