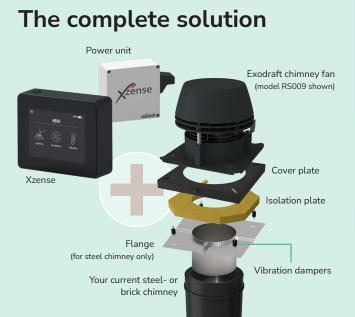

# Xzense – makes sense

With an Xzense control (in conjunction with an Exodraft chimney fan system), you obtain full control of your fireplace and maximum comfort.

No more hassle when lighting and refueling your fireplace. With the click of a button, either on the Xzense itself or on your phone (via the dedicated Xzense App), you achieve a perfect "flame picture" in your fireplace. This is regardless of outside temperature, air pressure, wind speed, wind direction and other weather and seasonal factors that influence the chimney draught and thus workings of the fireplace.

# In combination with an Exodraft chimney fan, Xzense provides:

- Full control of your fireplace at your fingertips
- Easier lighting and reloading of your fireplace
- Less smoke spillage into the room
- Better combustion
- Faster heating