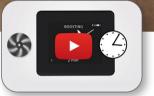

#### Capasitive touch display

Despite its small form factor, Xzense is equipped with a 3.83-inch capasitive touch display with 320x240 pixel resolution.

Watch our quick guide videos: exodraft.com/xzense