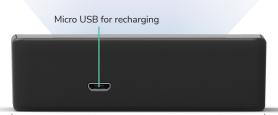

### Long battery life

On a full charge, Xzense can last up to two months with normal usage. The Li-Po battery is recharges via a standard USB charger with micro USB connection. Operation is possible while charging.