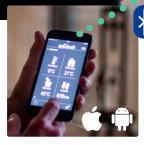

The intelligent, incremental adjustments also help to further reduce particle emission by up to 20%.

Connect your phone to Xzense via Bluetooth and use the dedicated Xzense App for iOS or Android to control your fireplace. 66